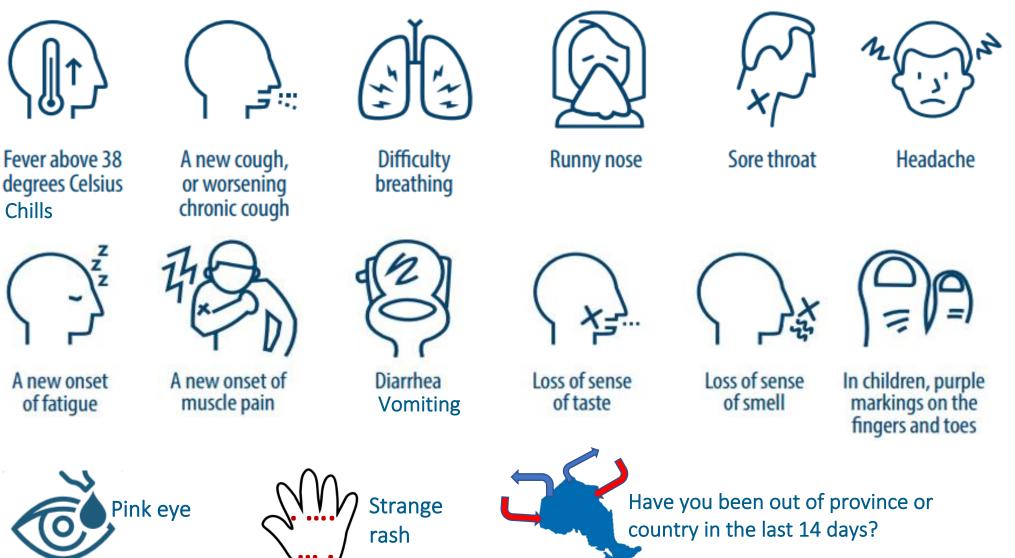

#### Coronavirus (COVID-19) PUBLIC HEALTH ADVICE



#### SYMPTOMS INCLUDE:



### Coronavirus (COVID-19) **PUBLIC HEALTH ADVICE**







Wear a mask to reduce the transmission of respiratory illnesses, including COVID-19



Social distance



Wash hands often with soap or hand sanitizer & Clean surfaces properly



Isolate for 14 days, after returning from outside this province or country.



Stay home if you are sick



Avoid contact with sick person



Avoid touching eyes, nose, mouth with hands



cough/sneeze

PROTECTIVE HEALTH MEASURES

# Where you will need roof of vaccination



This organization is following measures outlined by Public Health. Visitors will be permitted entry with proof of vaccination or medical exemption effective Sept 22.



Restaurants, pubs, bars and nightclubs (indoor and outdoor)



Movie theatres



Indoor festivals, performing arts