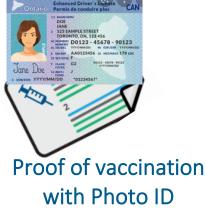

## What is accepted proof?

- Photo or copy of an immunization or vaccination record
- Proof of vaccination from another jurisdiction
- Photo ID proof that you are the person referenced on the proof of vaccination Ð

\* Individuals who cannot receive a vaccine because of a medical exemption will be required to show proof of exemption signed by a health care provider. Government issued ID is required (Driver's licence, birth certificate, Medicare card, etc.)